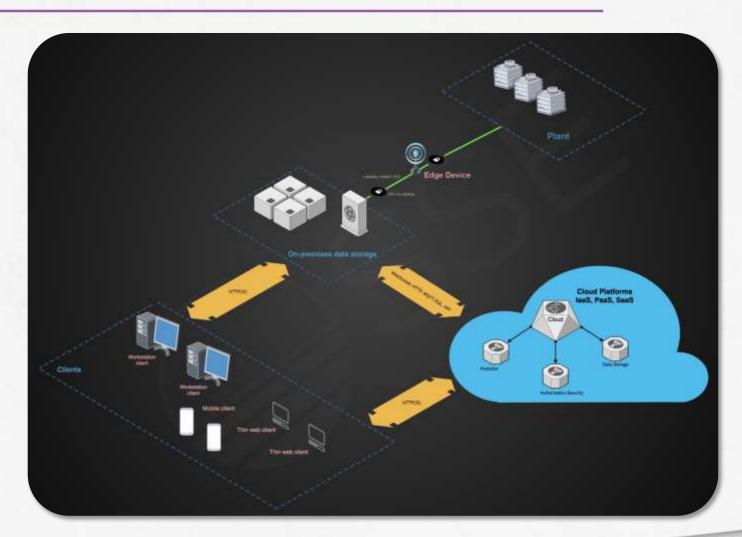

# **IIoT Solutions & Digital Services**

#### Sensor-to-Cloud Engineered Solutions

#### Services:

- Survey for Digital Assessment
- Digitization through retrofitting of equipment with new sensor technology
- One-stop Solutions from Plants to Cloud including data acquisition, processing connectivity, big data analytics, machine learning algorithms and visualization
- Cyber Security Solutions in compliance with the IEC 62443
- · Augmented reality for troubleshooting support