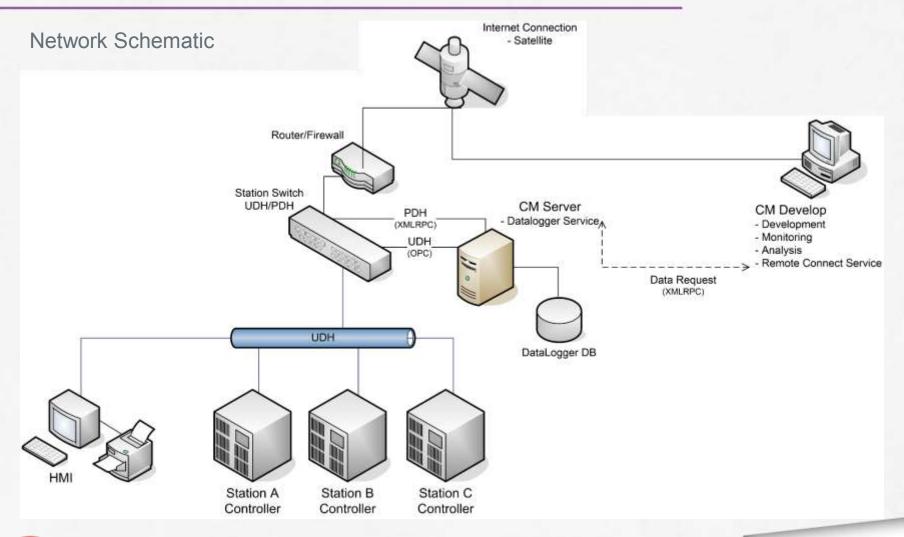

**SCADA/ICS Security Assessment**

Testing SCADA and ICS network systems simulating network attacks and checking devices configuration

#### **Network Intrusion Detection and Prevention Systems**

Monitor and block malicious activity and attacks providing traffic logs

#### **Remote Access Security**

Data-diode (one-way directional), VPN, intrusion prevention and readonly access based on different users level authentication

#### **Patch Update Service**

Periodic OS and antivirus update for HMI and Historian Server

#### Network components upgrade

HMI / Historian / Switch upgrade with up to date technologies

### **IIOT TURN-KEY SOLUTIONS**





# **Our Main Customers**

































## Customers





## 2010: CONDITION MONITORING







# 2010: CONDITION MONITORING







## 2016: PREDIX PORTING

Porting on Predix classed Platform to be able to bindard barred barred by the Edge per Predix Analytics technology and Digital Twin concept.



Analytics algorithms that process machine data to provide a framework for developing and embedding advanced analyses in business operations of APP

Application of the provided and provided a framework for developing and embedding advanced analyses in business operations.

2017 Predix Condition Monitoring test with Modbus and OPC UA protocols data acquisition (others standard or custom protocols adapter available)





# 2018-19: SSE IIoT SOLUTION







# 2018-19: IIoT4.WATER + 5G EXPERIMENTATION

### Who needs it?

Water treatment plants

### What we do?

- Automate a process
- Predictive maintenance
- Improve the ef